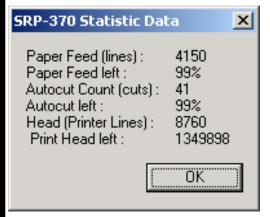

## ✓ Feeding line count✓ Cutting count

#### • Customizing your Receipt

By utilizing the statistic memory of the SRP-370 you can provide unique identity to your receipts.

Recommend you to monitor the life span of key components by statistic data saving. It's very easy to select the printer settings by virtual memory switch.