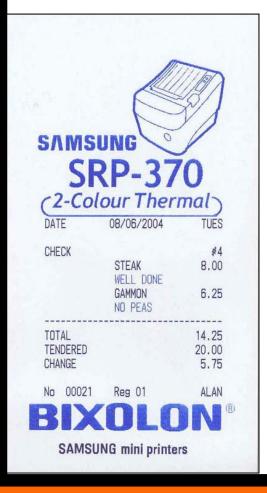

### SRP-370/372

Samsung Mini Printers keep at the forefront of technology and commitment to reliability with new model. The **SRP-370** two color fast print speed thermal printer is ideal for retail and hospitality applications and allows you to print receipt with company logos and barcodes plus add coupons. In addition, **SRP-372** high density(203dpi) version is also available.

#### • Software utilities

Logo/firmware download program helps you use logo efficiently and easily. Also available is the Store Maker logo download utility allowing updates of logos and coupons.

Samsung Mini Printers keep at the forefront of technology and commitment to reliability with new model. Two color thermal printing capability makes it ideal for corporate branding, highlighting specials, coupons, customer loyalty and restaurant applications.