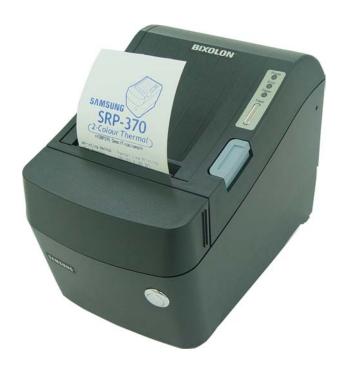

### SRP-370/372

Samsung Mini Printers keep at the forefront of technology and commitment to reliability with new model. The **SRP-370** two color fast print speed thermal printer is ideal for retail and hospitality applications and allows you to print receipt with company logos and barcodes plus add coupons. In addition, **SRP-372** high density(203dpi) version is also available.